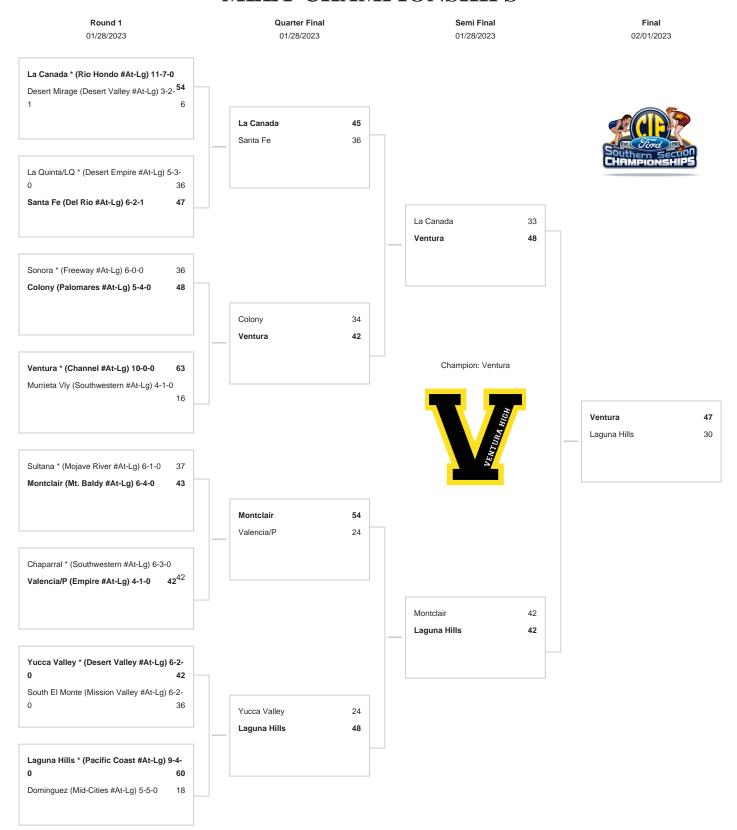

## CIF SOUTHERN SECTION FORD GIRLS DIVISION 2 DUAL MEET CHAMPIONSHIPS

<sup>\*</sup> DENOTES HOST TEAM - ALL MATCHES ON SATURDAY, JANUARY 28, 2023 WILL TAKE PLACE AT BONITA HIGH SCHOOL. PER NFHS RULES, A RANDOM DRAW WAS HELD AT THE CIF OFFICE ON 1/25/23 TO DETERMINE THE STARTING WEIGHT CLASS. THE STARTING WEIGHT CLASSES WILL BE 106 1ST RND, 113 2ND RND, 120 SEMIFINAL RND, 126 FINAL RND. REMINDER: ALL COACHES, AT WEIGH INS, ARE REQUIRED TO SHOW PROOF OF THEIR WRESTLERS' ASSESSMENT IN THE TRACKWRESTLING WEIGHT MANAGEMENT PROGRAM. We reserve the right to adjust the draw sheet as a result of information which would update any final league standings. NOTE: Teams receiving a BYE in the first round shall be the host team in the next round. PLEASE REPORT SCORES TO: CIF-SS OFFICE - www.cifsshome.org, www.scorebooklive.com or www.maxpreps.com and YOUR LOCAL NEWSPAPER. Draw results available on our website @ www.cifss.org.