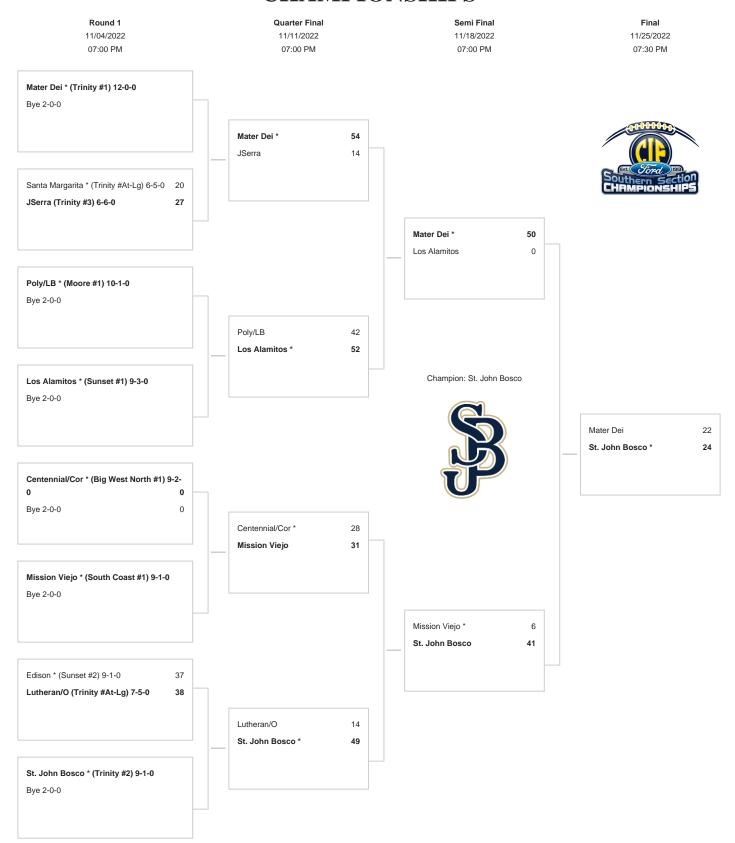

## CIF-SS FORD 11-PERSON FOOTBALL DIVISION 1 CHAMPIONSHIPS

\*Denotes host school. This draw sheet was made based upon information available to the CIF-SS as of 10/30/22. We reserve the right to adjust the draw sheet as a result of information which would update any final league standings. All games will start at 7:00 p.m., unless another time is mutually agreed upon and clearance is received from the CIF-SS Office. Coin flips will be announced on the CIF website according to the following schedule: Second round-Oct. 30 at 1:00 p.m., Semifinal round-Nov. 5 at 9:00 a.m., Final round-Nov. 12 at 9:00 a.m.