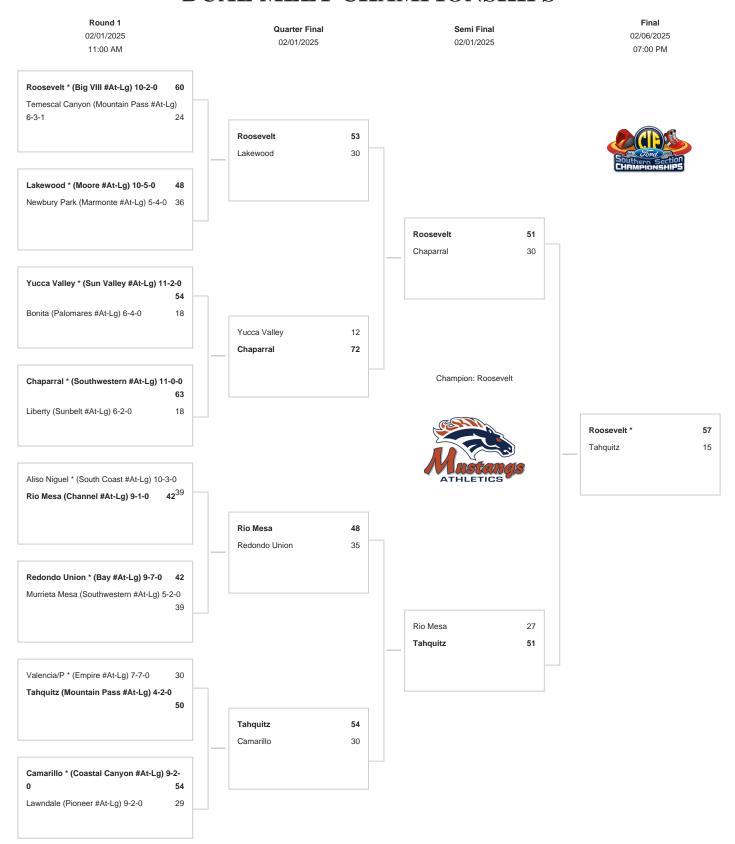

## 2025 CIF SOUTHERN SECTION FORD DIVISION 3 GIRLS DUAL MEET CHAMPIONSHIPS

GIRLS DIVISION 3 PRELIMINARY ROUNDS will be held at Valencia/Placentia High School on Saturday, February 1. THE CHAMPIONSHIP MATCH will take place Thursday, February 6, 2025, at the site of the school ranked highest in the final poll. PER NFHS RULES, A RANDOM DRAW WAS HELD AT THE CIF OFFICE ON 1/28/25 TO DETERMINE THE STARTING WEIGHT CLASS. THE STARTING WEIGHT CLASSES WILL BE 120 1ST RND, 125 2ND RND, 130 SEMIFINAL RND, 135 FINAL RND. REMINDER: ALL COACHES, AT WEIGH INS, ARE REQUIRED TO SHOW PROOF OF THEIR WRESTLERS' ASSESSMENT IN THE TRACKWRESTLING WEIGHT MANAGEMENT PROGRAM. We reserve the right to adjust the draw sheet as a result of information which would update any final league standings. Draw results available on our website @ www.cifss.org.