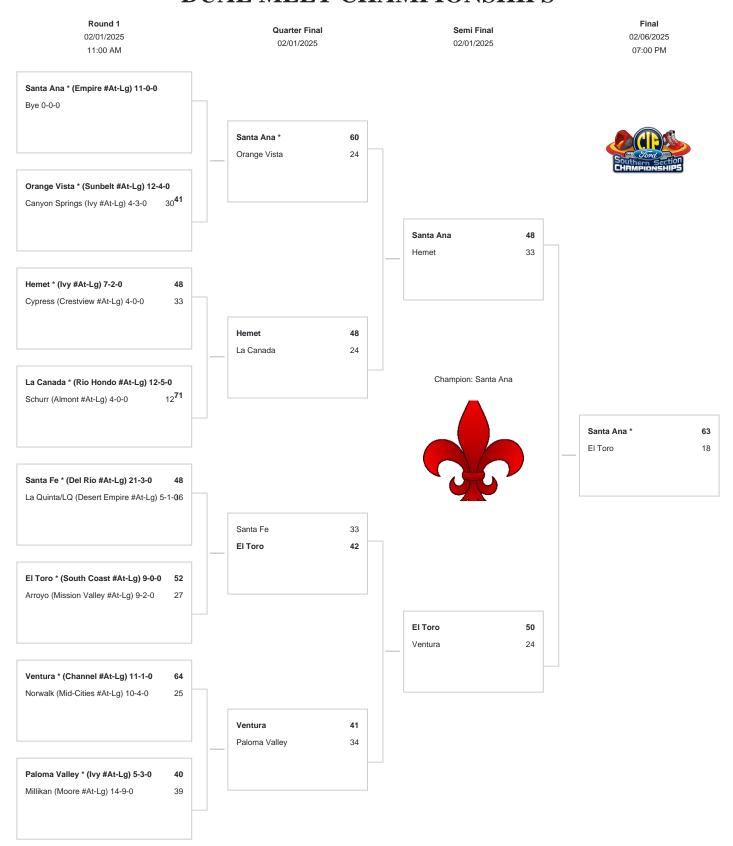

## 2025 CIF SOUTHERN SECTION FORD DIVISION 2 GIRLS DUAL MEET CHAMPIONSHIPS

GIRLS DIVISION 2 PRELIMINARY ROUNDS will be held at Paloma Valley High School on Saturday, February 1. THE CHAMPIONSHIP MATCH will take place Thursday, February 6, 2025, at the site of the school ranked highest in the final poll. PER NFHS RULES, A RANDOM DRAW WAS HELD AT THE CIF OFFICE ON 1/28/25 TO DETERMINE THE STARTING WEIGHT CLASS. THE STARTING WEIGHT CLASSES WILL BE 120 1ST RND, 125 2ND RND, 130 SEMIFINAL RND, 135 FINAL RND. REMINDER: ALL COACHES, AT WEIGH INS, ARE REQUIRED TO SHOW PROOF OF THEIR WRESTLERS' ASSESSMENT IN THE TRACKWRESTLING WEIGHT MANAGEMENT PROGRAM. We reserve the right to adjust the draw sheet as a result of information which would update any final league standings. Draw results available on our website @ www.cifss.org.