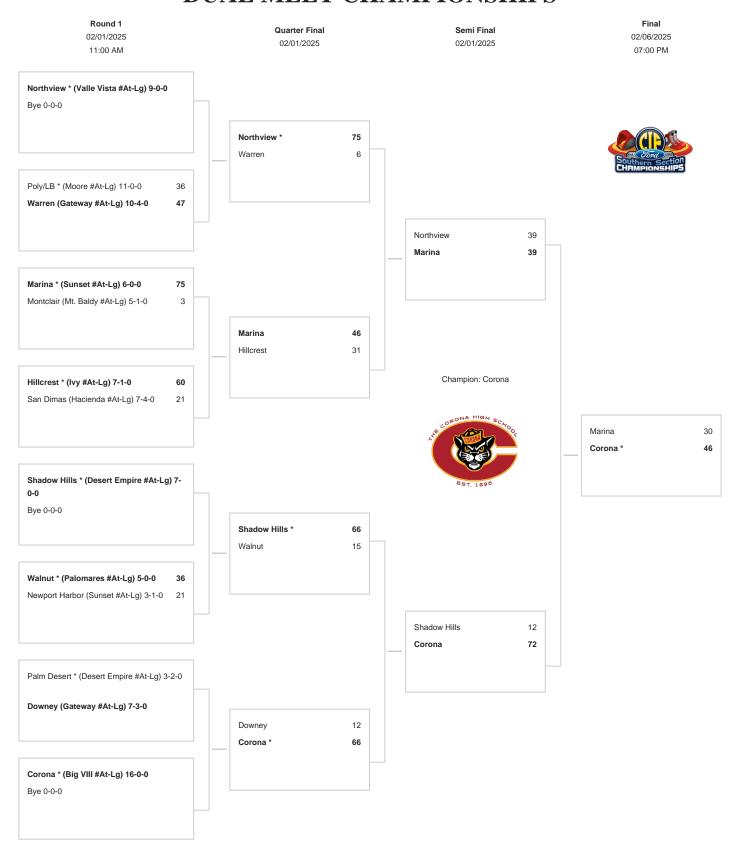

## 2025 CIF SOUTHERN SECTION FORD DIVISION 1 GIRLS DUAL MEET CHAMPIONSHIPS

GIRLS DIVISION 1 PRELIMINARY ROUNDS will be held at Hillcrest High School on Saturday, February 1. THE CHAMPIONSHIP MATCH will take place Thursday, February 6, 2025, at the site of the school ranked highest in the final poll. PER NFHS RULES, A RANDOM DRAW WAS HELD AT THE CIF OFFICE ON 1/28/25 TO DETERMINE THE STARTING WEIGHT CLASS. THE STARTING WEIGHT CLASSES WILL BE 120 1ST RND, 125 2ND RND, 130 SEMIFINAL RND, 135 FINAL RND. REMINDER: ALL COACHES, AT WEIGH INS, ARE REQUIRED TO SHOW PROOF OF THEIR WRESTLERS' ASSESSMENT IN THE TRACKWRESTLING WEIGHT MANAGEMENT PROGRAM. We reserve the right to adjust the draw sheet as a result of information which would update any final league standings. Draw results available on our website @ www.cifss.org.