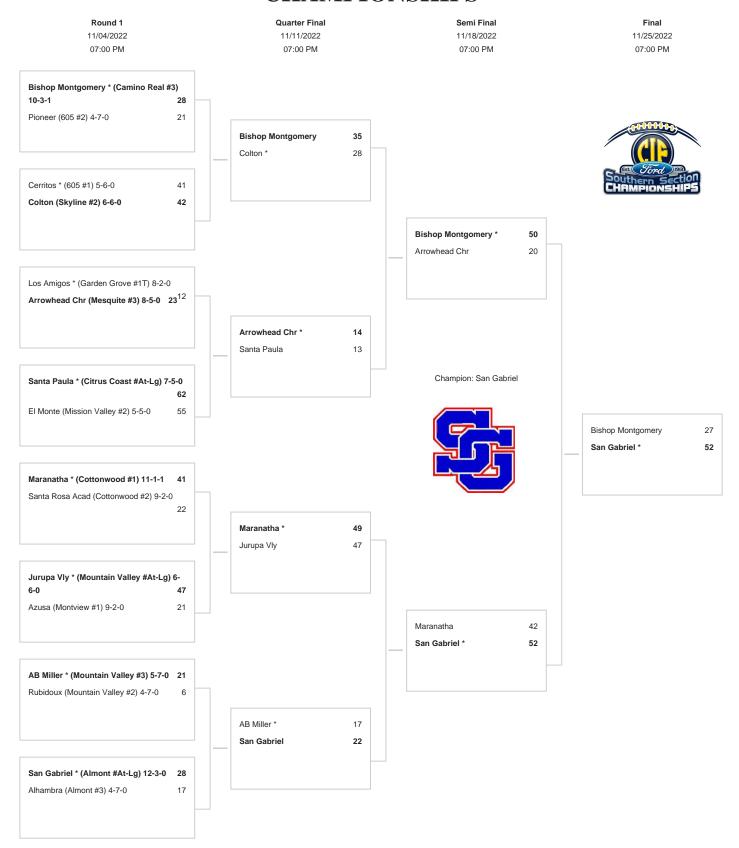

## CIF-SS FORD 11-PERSON FOOTBALL DIVISION 13 CHAMPIONSHIPS

\*Denotes host school. This draw sheet was made based upon information available to the CIF-SS as of 10/30/22. We reserve the right to adjust the draw sheet as a result of information which would update any final league standings. All games will start at 7:00 p.m., unless another time is mutually agreed upon and clearance is received from the CIF-SS Office. Coin flips will be announced on the CIF website according to the following schedule: Second round-Oct. 30 at 1:00 p.m., Semifinal round-Nov. 5 at 9:00 a.m., Final round-Nov. 12 at 9:00 a.m.