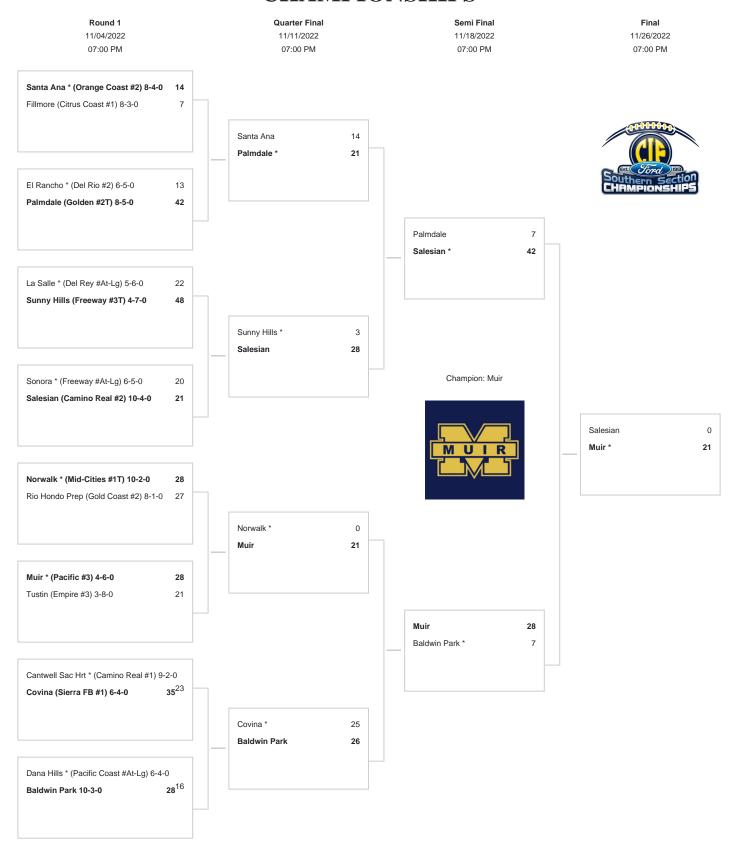

## CIF-SS FORD 11-PERSON FOOTBALL DIVISION 10 CHAMPIONSHIPS

\*Denotes host school. This draw sheet was made based upon information available to the CIF-SS as of 10/30/22. We reserve the right to adjust the draw sheet as a result of information which would update any final league standings. All games will start at 7:00 p.m., unless another time is mutually agreed upon and clearance is received from the CIF-SS Office. Coin flips will be announced on the CIF website according to the following schedule: Second round-Oct. 30 at 1:00 p.m., Semifinal round-Nov. 5 at 9:00 a.m., Final round-Nov. 12 at 9:00 a.m.