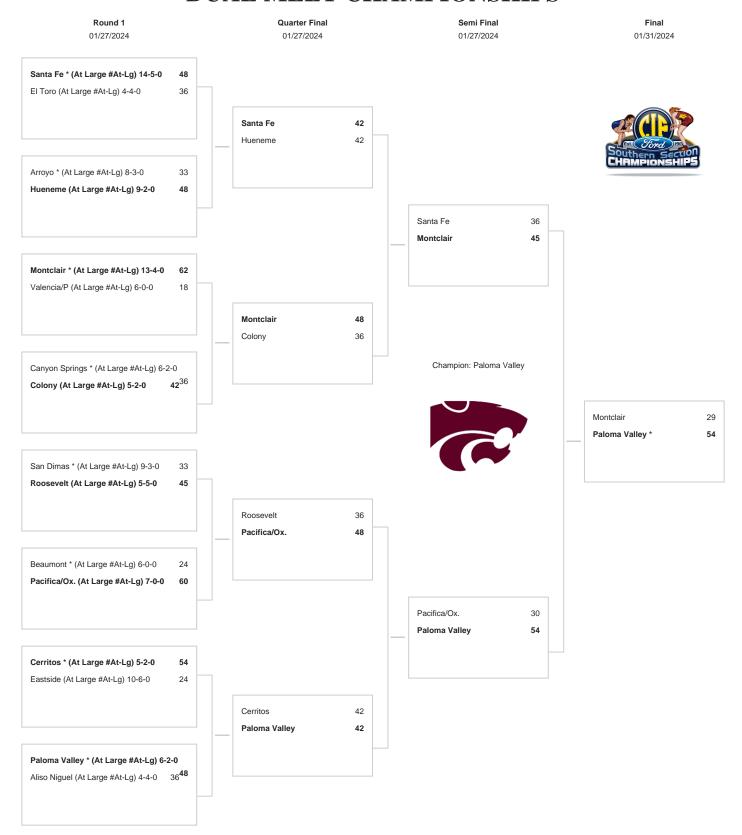

## 2024 CIF SOUTHERN SECTION FORD GIRLS DIVISION 2 DUAL MEET CHAMPIONSHIPS

<sup>\*</sup> DENOTES HOST TEAM PER NFHS RULES, A RANDOM DRAW WAS HELD AT THE CIF OFFICE ON 1/24/24 TO DETERMINE THE STARTING WEIGHT CLASS. THE STARTING WEIGHT CLASSES WILL BE 110 1ST RND, 115 2ND RND, 120 SEMIFINAL RND, 125 FINAL RND. REMINDER: ALL COACHES, AT WEIGH INS, ARE REQUIRED TO SHOW PROOF OF THEIR WRESTLERS' ASSESSMENT IN THE TRACKWRESTLING WEIGHT MANAGEMENT PROGRAM. We reserve the right to adjust the draw sheet as a result of information which would update any final league standings. Draw results available on our website @ www.cifss.org.