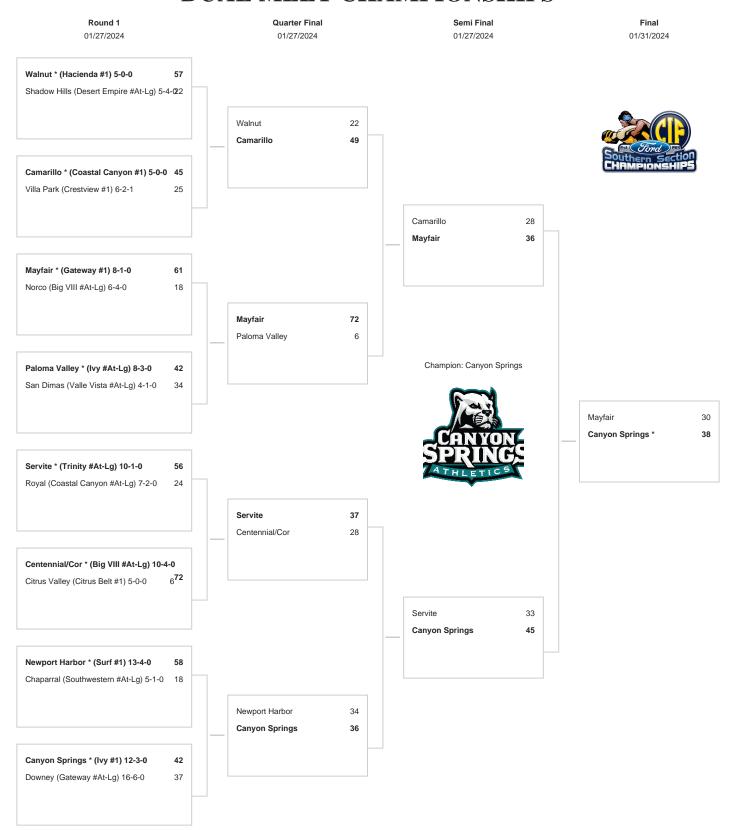

## 2024 CIF SOUTHERN SECTION FORD BOYS DIVISION 1 DUAL MEET CHAMPIONSHIPS

PER NFHS RULES, A RANDOM DRAW WAS HELD AT THE CIF OFFICE ON 1/24/24 TO DETERMINE THE STARTING WEIGHT CLASS. THE STARTING WEIGHT CLASS. THE STARTING WEIGHT CLASSES WILL BE 144 1ST RND, 150 2ND RND, 157 SEMIFINAL RND, 165 FINAL RND. REMINDER: ALL COACHES, AT WEIGH INS, ARE REQUIRED TO SHOW PROOF OF THEIR WRESTLERS' ASSESSMENT IN THE TRACKWRESTLING WEIGHT MANAGEMENT PROGRAM. We reserve the right to adjust the draw sheet as a result of information which would update any final league standings. NOTE: Teams receiving a BYE in the first round shall be the host team in the next round. PLEASE REPORT SCORES TO: CIF-SS OFFICE - www.cifsshome.org, www.scorebooklive.com or www.maxpreps.com and YOUR LOCAL NEWSPAPER. Draw results available on our website @ www.cifss.org.