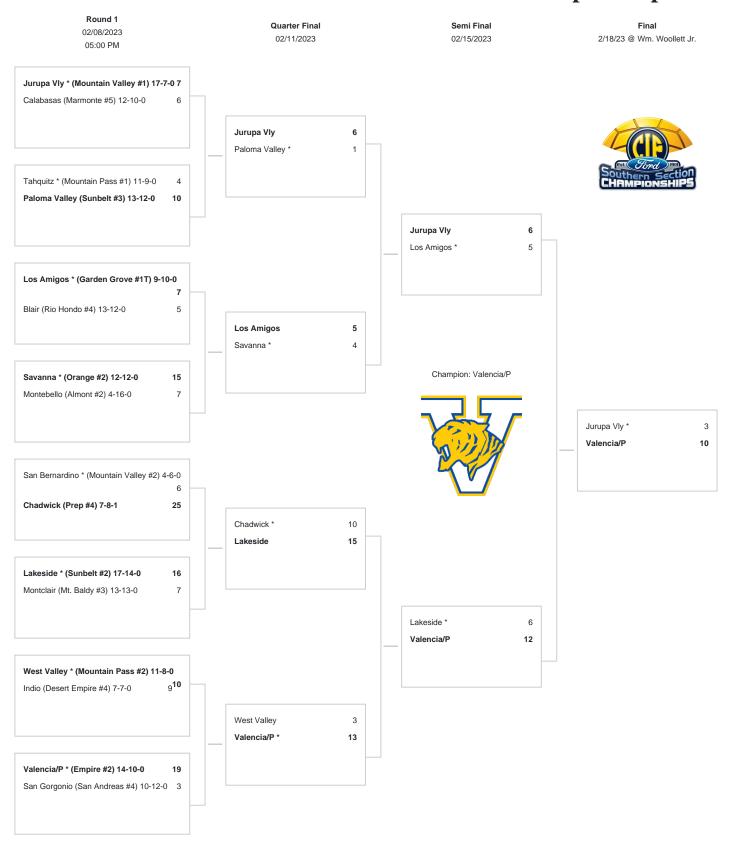

## **CIF-SS Ford Girls Water Polo Division 6 Championships**

\*DENOTES HOST TEAM. This draw sheet was made based upon information available to the CIF-SS as of 2/2/23. We reserve the right to adjust the draw sheet as a result of information which would update any final league standings. Please note: Teams receiving a BYE in the first round shall be the host team in the next round. Wild Card and First Round games will start at 5:00 p.m., unless another time is cleared by the CIF Southern Section Office. Quarterfinal games in the upper two brackets must be scheduled after 2:00 p.m. on Saturday, games in the lower two brackets must be completed no later than 1:00 p.m. on Saturday. If an alternate time is necessary mutual consent to the game time change is required by the two schools. All game times are to be confirmed between the opponents and then communicated to the Southern Section office and officials. Pre -Flips will be available at www.cifss.org. Draw results available on our web site @ www.cifss.org.