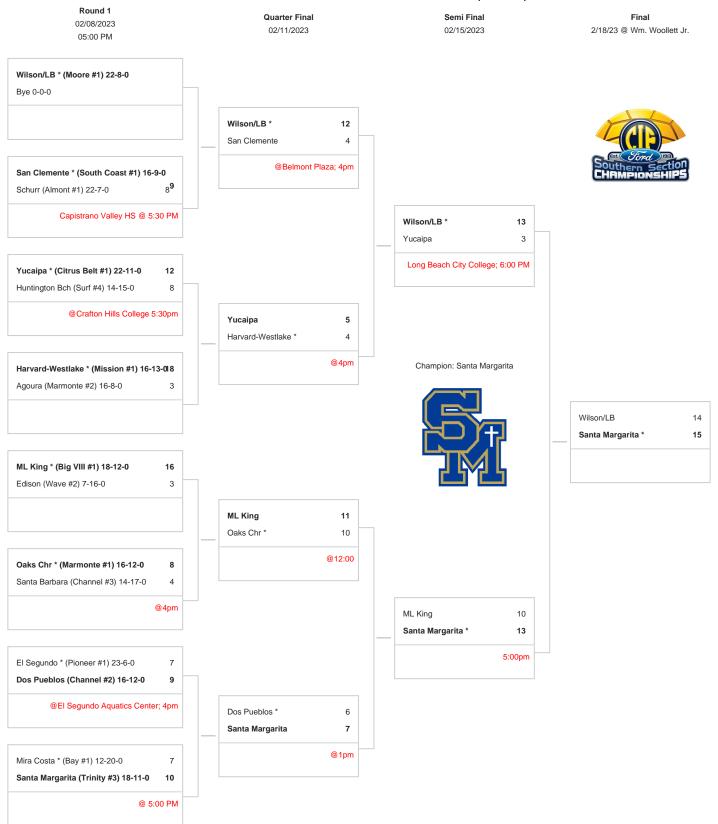

## CIF-SS Ford Girls Water Polo Division 1 Championships

\*DENOTES HOST TEAM. This draw sheet was made based upon information available to the CIF-SS as of 2/2/23. We reserve the right to adjust the draw sheet as a result of information which would update any final league standings. Please note: Teams receiving a BYE in the first round shall be the host team in the next round. Wild Card and First Round games will start at 5:00 p.m., unless another time is cleared by the CIF Southern Section Office. Quarterfinal games in the upper two brackets must be scheduled after 2:00 p.m. on Saturday, games in the lower two brackets must be completed no later than 1:00 p.m. on Saturday. If an alternate time is necessary mutual consent to the game time change is required by the two schools. All game times are to be confirmed between the opponents and then communicated to the Southern Section office and officials. Pre -Flips will be available at www.cifss.org. Draw results available on our web site @ www.cifss.org.