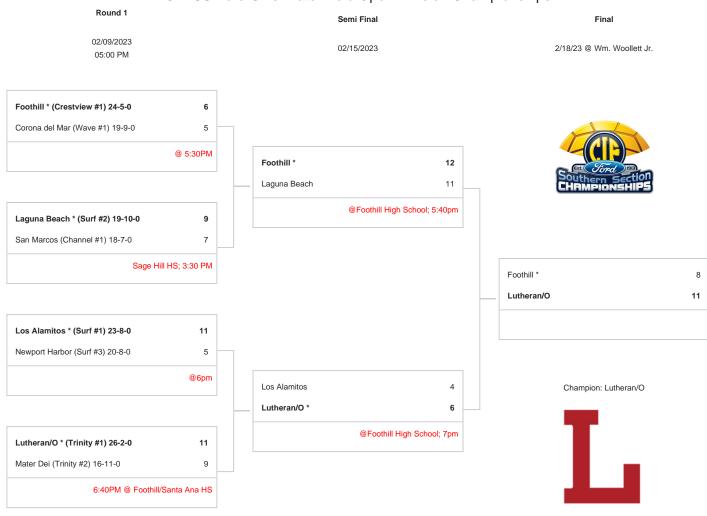

## CIF-SS Ford Girls Water Polo Open Division Championships

\*DENOTES HOST TEAM. This draw sheet was made based upon information available to the CIF-SS as of 2/2/23. We reserve the right to adjust the draw sheet as a result of information which would update any final league standings. Please note: Teams receiving a BYE in the first round shall be the host team in the next round. Wild Card and First Round games will start at 5:00 p.m., unless another time is cleared by the CIF Southern Section Office. If an alternate time is necessary mutual consent to the game time change is required by the two schools. All game times are to be confirmed between the opponents and then communicated to the Southern Section office and officials. Pre -Flips will be available at www.cifss.org. Draw results available on our web site @ www.cifss.org.