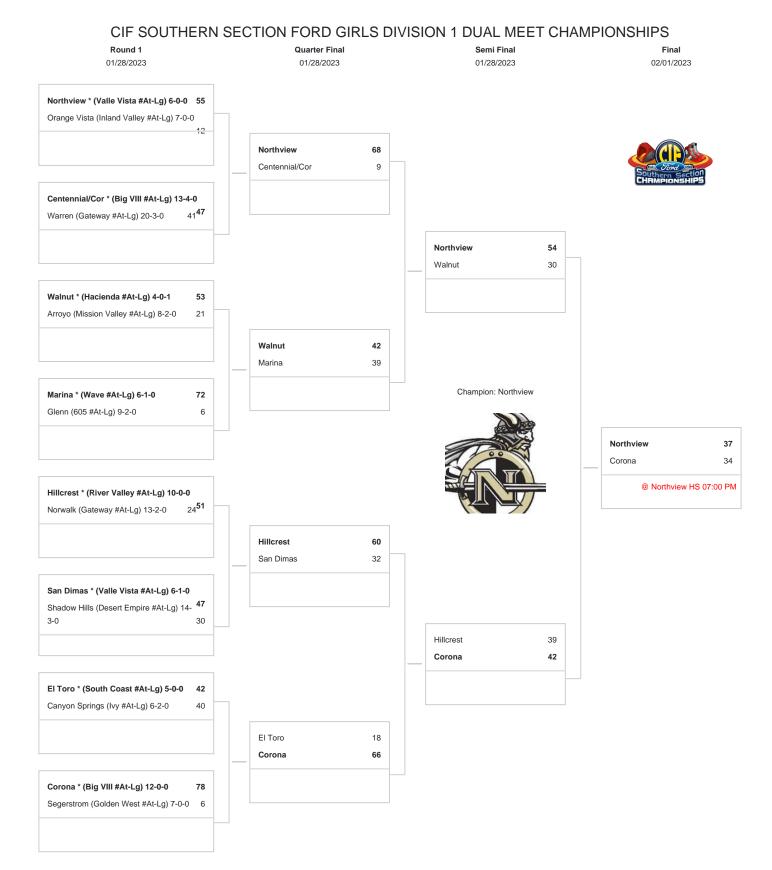

\* DENOTES HOST TEAM - ALL MATCHES ON SATURDAY, JANUARY 28, 2023 WILL TAKE PLACE AT NORTHVIEW HIGH SCHOOL. PER NFHS RULES, A RANDOM DRAW WAS HELD AT THE CIF OFFICE ON 1/25/23 TO DETERMINE THE STARTING WEIGHT CLASS. THE STARTING WEIGHT CLASSES WILL BE 121 1ST RND, 126 QTR RND, 131 SEMI RND, 137 FINAL RND. REMINDER: ALL COACHES, AT WEIGH INS, ARE REQUIRED TO SHOW PROOF OF THEIR WRESTLERS' ASSESSMENT IN THE TRACKWRESTLING WEIGHT MANAGEMENT PROGRAM. We reserve the right to adjust the draw sheet as a result of information which would update any final league standings. NOTE: Teams receiving a BYE in the first round shall be the host team in the next round. PLEASE REPORT SCORES TO: CIF-SS OFFICE - www.cifsshome.org, www.scorebooklive.com or www.maxpreps.com and YOUR LOCAL NEWSPAPER. Draw results available on our website @ www.cifss.org.