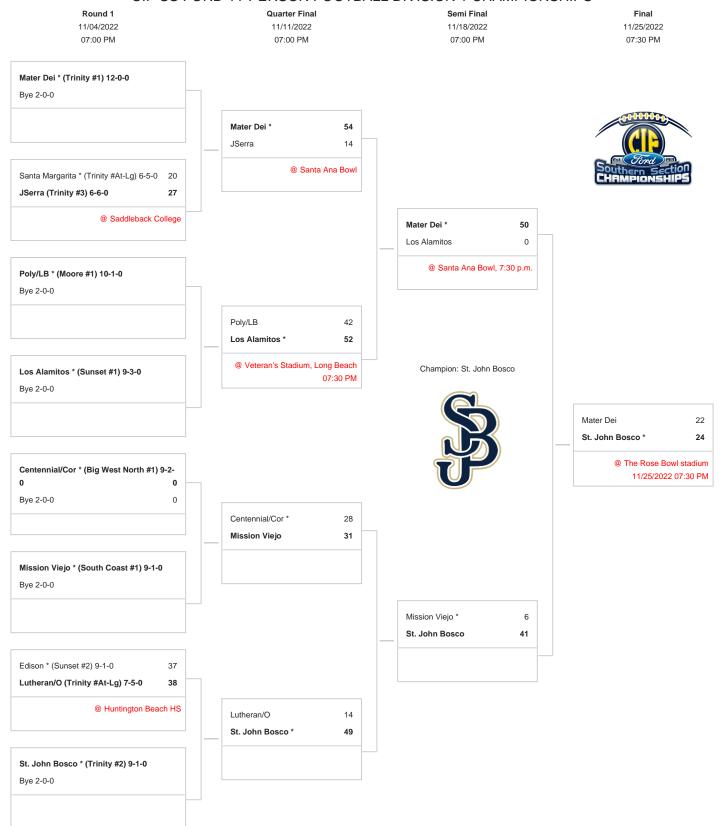

## CIF-SS FORD 11-PERSON FOOTBALL DIVISION 1 CHAMPIONSHIPS



<sup>\*</sup>Denotes host school. This draw sheet was made based upon information available to the CIF-SS as of 10/30/22. We reserve the right to adjust the draw sheet as a result of information which would update any final league standings. All games will start at 7:00 p.m., unless another time is mutually agreed upon and clearance is received from the CIF-SS Office. Coin flips will be announced on the CIF website according to the following schedule: Second round-Oct. 30 at 1:00 p.m., Semifinal round-Nov. 5 at 9:00 a.m., Final round-Nov. 12 at 9:00 a.m.