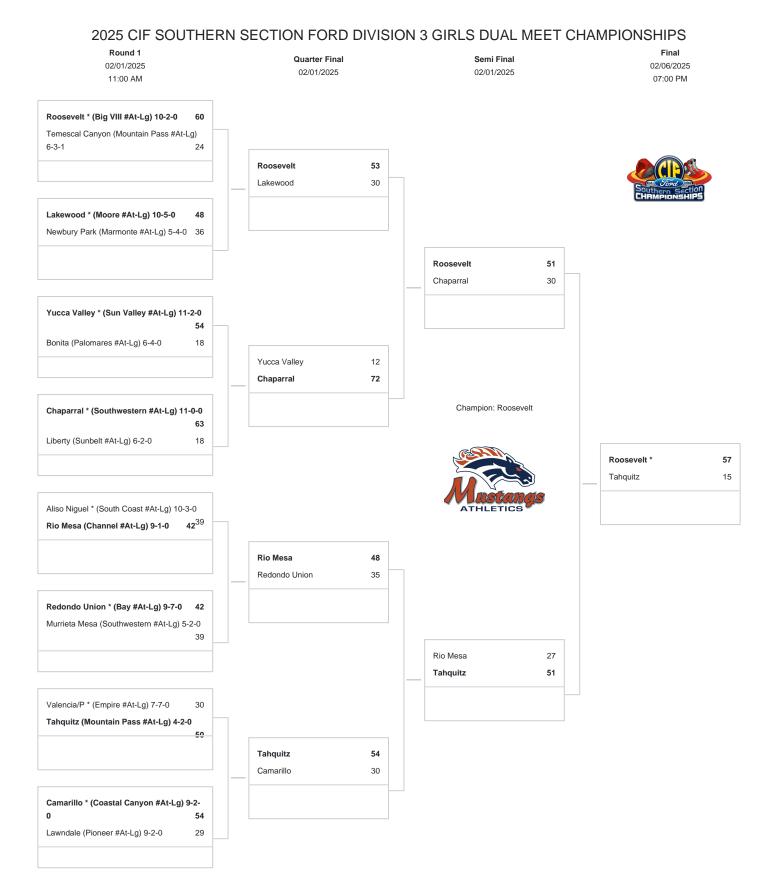

GIRLS DIVISION 3 PRELIMINARY ROUNDS will be held at Valencia/Placentia High School on Saturday, February 1. THE CHAMPIONSHIP MATCH will take place Thursday, February 6, 2025, at the site of the school ranked highest in the final poll. PER NFHS RULES, A RANDOM DRAW WAS HELD AT THE CIF OFFICE ON 1/28/25 TO DETERMINE THE STARTING WEIGHT CLASS. THE STARTING WEIGHT CLASSES WILL BE 120 1ST RND, 125 2ND RND, 130 SEMIFINAL RND, 135 FINAL RND. REMINDER: ALL COACHES, AT WEIGH INS, ARE REQUIRED TO SHOW PROOF OF THEIR WRESTLERS' ASSESSMENT IN THE TRACKWRESTLING WEIGHT MANAGEMENT PROGRAM. We reserve the right to adjust the draw sheet as a result of information which would update any final league standings. Draw results available on our website @ www.cifss.org.