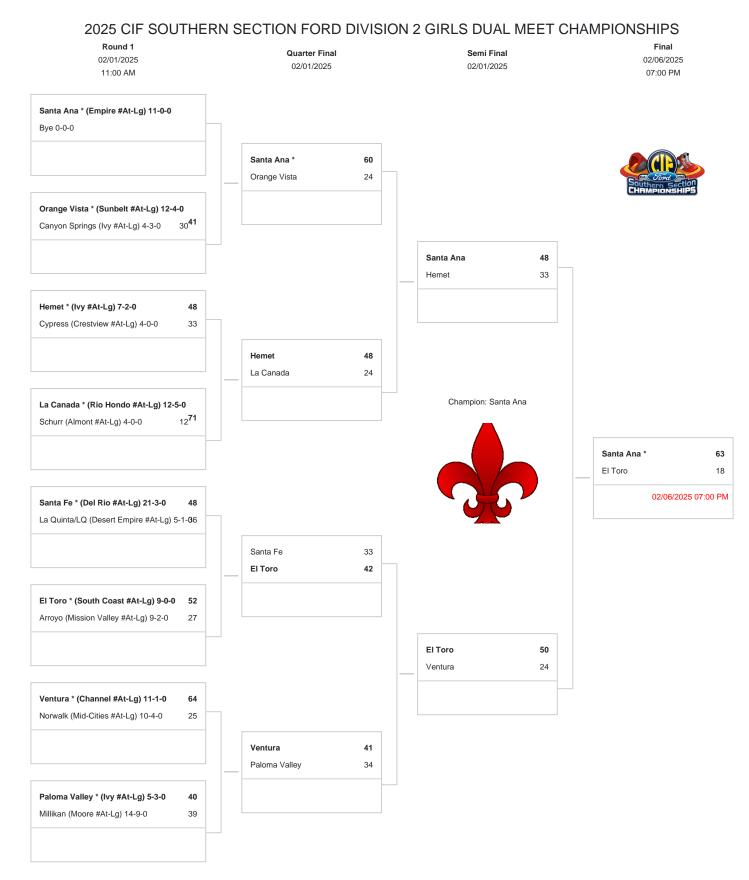

GIRLS DIVISION 2 PRELIMINARY ROUNDS will be held at Paloma Valley High School on Saturday, February 1. THE CHAMPIONSHIP MATCH will take place Thursday, February 6, 2025, at the site of the school ranked highest in the final poll. PER NFHS RULES, A RANDOM DRAW WAS HELD AT THE CIF OFFICE ON 1/28/25 TO DETERMINE THE STARTING WEIGHT CLASS. THE STARTING WEIGHT CLASSES WILL BE 120 1ST RND, 125 2ND RND, 130 SEMIFINAL RND, 135 FINAL RND. REMINDER: ALL COACHES, AT WEIGH INS, ARE REQUIRED TO SHOW PROOF OF THEIR WRESTLERS' ASSESSMENT IN THE TRACKWRESTLING WEIGHT MANAGEMENT PROGRAM. We reserve the right to adjust the draw sheet as a result of information which would update any final league standings. Draw results available on our website @ www.cifss.org.