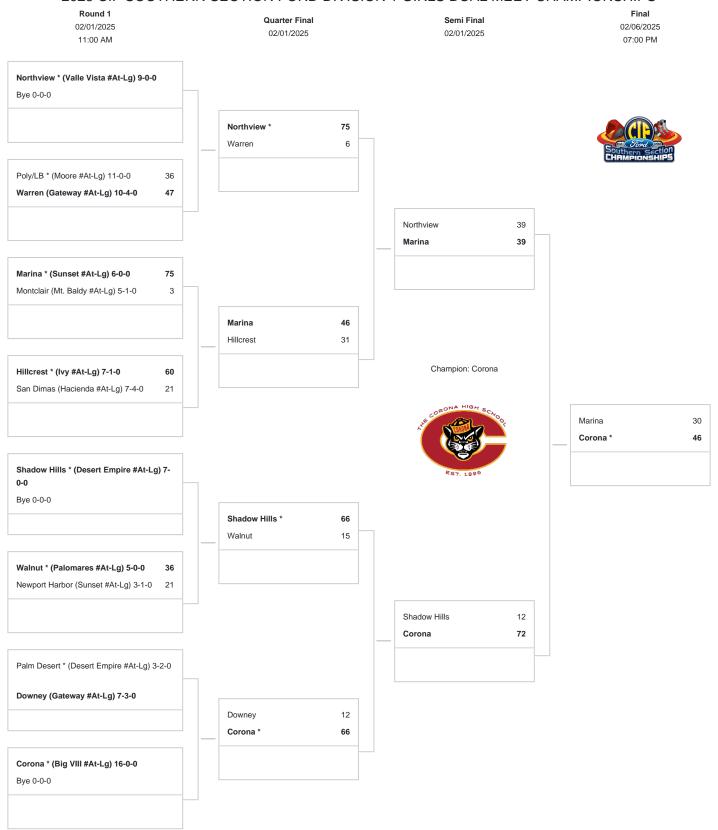

## 2025 CIF SOUTHERN SECTION FORD DIVISION 1 GIRLS DUAL MEET CHAMPIONSHIPS

GIRLS DIVISION 1 PRELIMINARY ROUNDS will be held at Hillcrest High School on Saturday, February 1. THE CHAMPIONSHIP MATCH will take place Thursday, February 6, 2025, at the site of the school ranked highest in the final poll. PER NFHS RULES, A RANDOM DRAW WAS HELD AT THE CIF OFFICE ON 1/28/25 TO DETERMINE THE STARTING WEIGHT CLASS. THE STARTING WEIGHT CLASSES WILL BE 120 1ST RND, 125 2ND RND, 130 SEMIFINAL RND, 135 FINAL RND. REMINDER: ALL COACHES, AT WEIGH INS, ARE REQUIRED TO SHOW PROOF OF THEIR WRESTLERS' ASSESSMENT IN THE TRACKWRESTLING WEIGHT MANAGEMENT PROGRAM. We reserve the right to adjust the draw sheet as a result of information which would update any final league standings. Draw results available on our website @ www.cifss.org.