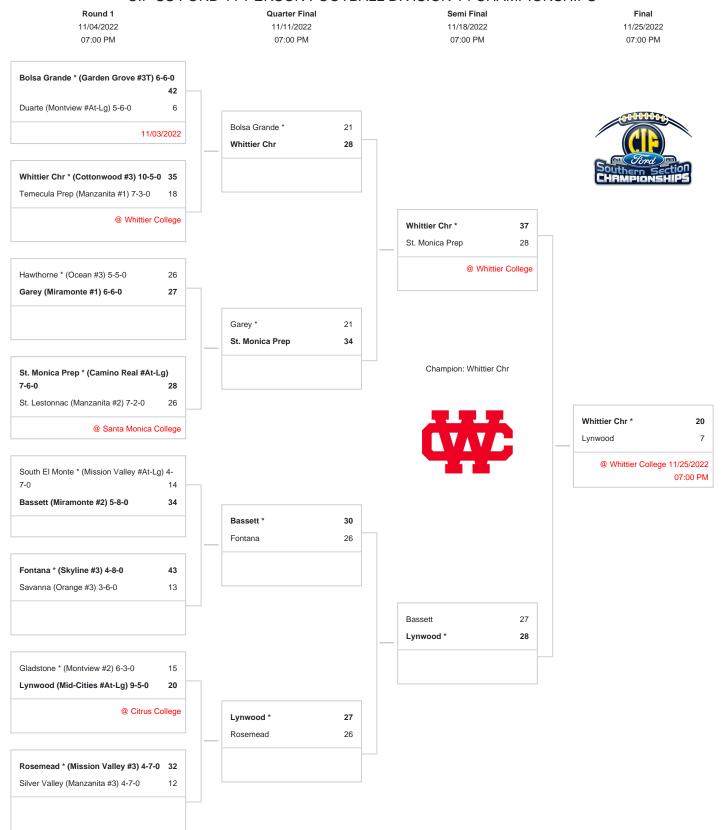

## CIF-SS FORD 11-PERSON FOOTBALL DIVISION 14 CHAMPIONSHIPS

\*Denotes host school. This draw sheet was made based upon information available to the CIF-SS as of 10/30/22. We reserve the right to adjust the draw sheet as a result of information which would update any final league standings. All games will start at 7:00 p.m., unless another time is mutually agreed upon and clearance is received from the CIF-SS Office. Coin flips will be announced on the CIF website according to the following schedule: Second round-Oct. 30 at 1:00 p.m., Semifinal round-Nov. 5 at 9:00 a.m., Final round-Nov. 12 at 9:00 a.m.