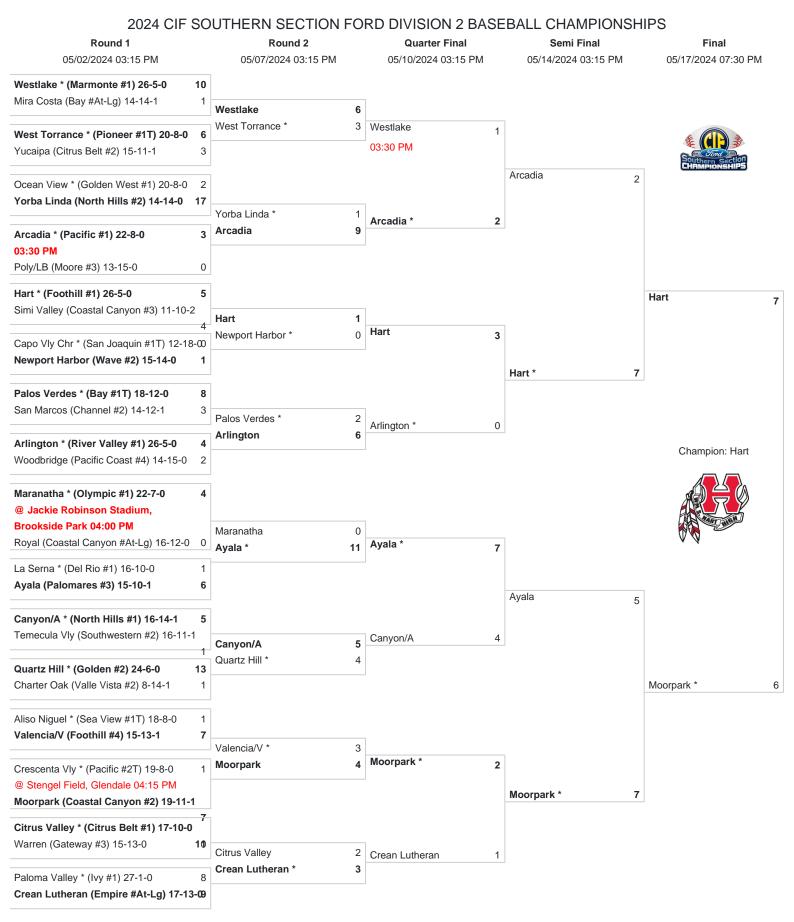

This draw was made based upon information available to the CIF-SS office as of 4/26/24. We reserve the right to adjust the draw sheet as a result of information which would update any final league standings. Please note: teams receiving a BYE in the first round shall be the host team in the next round. All games with the exception of the final round will start at 3:15 pm, unless another time is mutually agreed upon and clearance is received from the CIF-SS office. Coin flips will be held at the CIF-SS office. Refer to the Baseball Playoff Bulletin for dates and times of coin flips. PLEASE REPORT SCORES TO: CIF-SS OFFICE - www.cifsshome.org and YOUR LOCAL NEWSPAPER. Draw results available on our website @ www.cifss.org.