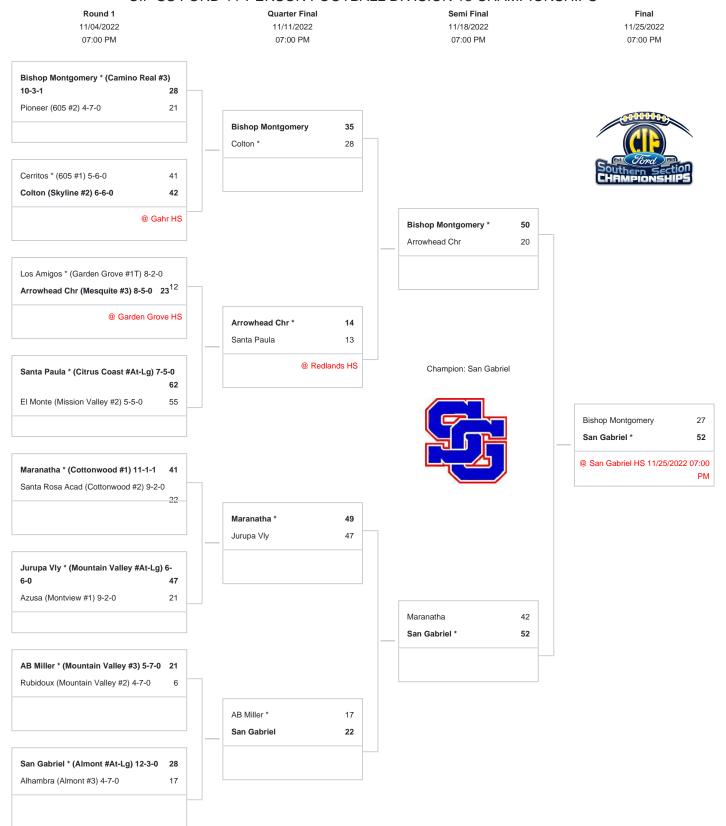

## CIF-SS FORD 11-PERSON FOOTBALL DIVISION 13 CHAMPIONSHIPS

<sup>\*</sup>Denotes host school. This draw sheet was made based upon information available to the CIF-SS as of 10/30/22. We reserve the right to adjust the draw sheet as a result of information which would update any final league standings. All games will start at 7:00 p.m., unless another time is mutually agreed upon and clearance is received from the CIF-SS Office. Coin flips will be announced on the CIF website according to the following schedule: Second round-Oct. 30 at 1:00 p.m., Semifinal round-Nov. 5 at 9:00 a.m., Final round-Nov. 12 at 9:00 a.m.