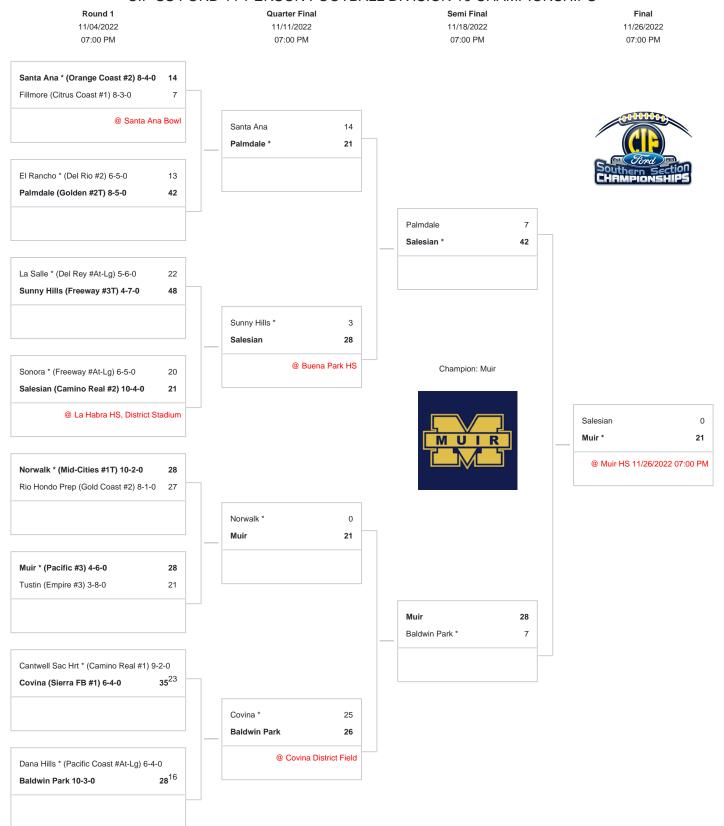

## CIF-SS FORD 11-PERSON FOOTBALL DIVISION 10 CHAMPIONSHIPS

<sup>\*</sup>Denotes host school. This draw sheet was made based upon information available to the CIF-SS as of 10/30/22. We reserve the right to adjust the draw sheet as a result of information which would update any final league standings. All games will start at 7:00 p.m., unless another time is mutually agreed upon and clearance is received from the CIF-SS Office. Coin flips will be announced on the CIF website according to the following schedule: Second round-Oct. 30 at 1:00 p.m., Semifinal round-Nov. 5 at 9:00 a.m., Final round-Nov. 12 at 9:00 a.m.