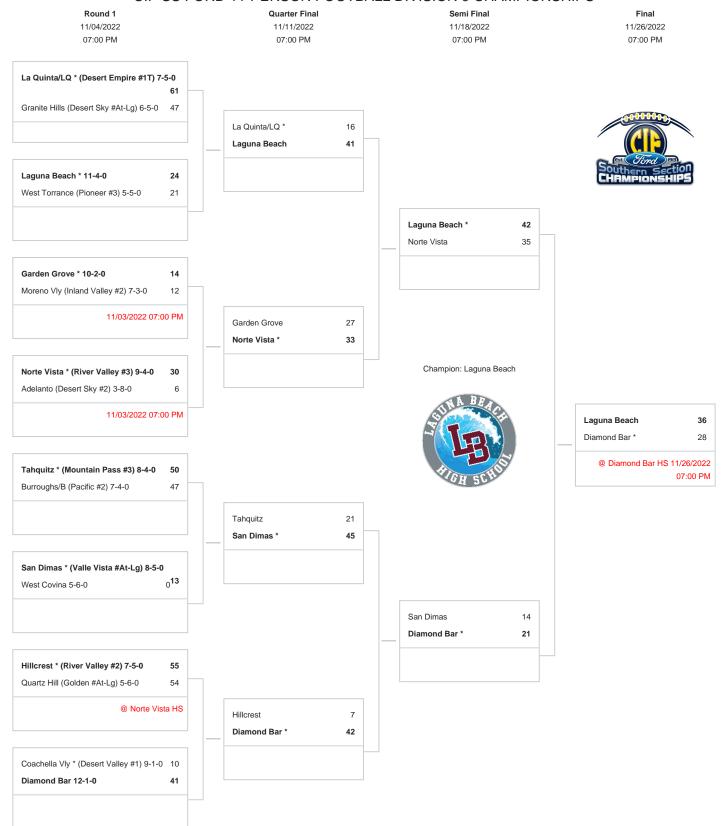

## CIF-SS FORD 11-PERSON FOOTBALL DIVISION 9 CHAMPIONSHIPS

<sup>\*</sup>Denotes host school. This draw sheet was made based upon information available to the CIF-SS as of 10/30/22. We reserve the right to adjust the draw sheet as a result of information which would update any final league standings. All games will start at 7:00 p.m., unless another time is mutually agreed upon and clearance is received from the CIF-SS Office. Coin flips will be announced on the CIF website according to the following schedule: Second round-Oct. 30 at 1:00 p.m., Semifinal round-Nov. 5 at 9:00 a.m., Final round-Nov. 12 at 9:00 a.m.