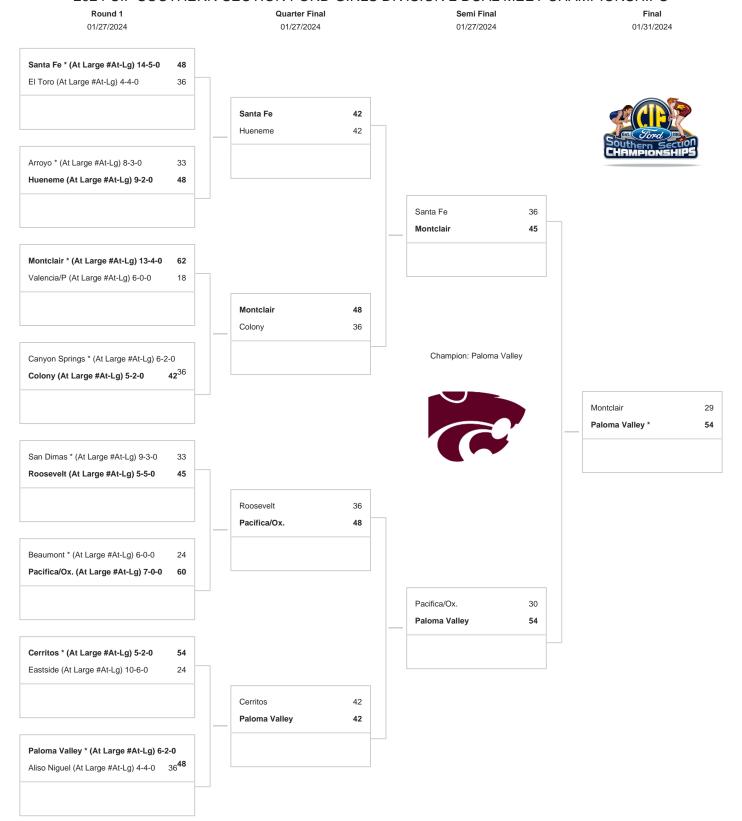

## 2024 CIF SOUTHERN SECTION FORD GIRLS DIVISION 2 DUAL MEET CHAMPIONSHIPS

<sup>\*</sup> DENOTES HOST TEAM PER NFHS RULES, A RANDOM DRAW WAS HELD AT THE CIF OFFICE ON 1/24/24 TO DETERMINE THE STARTING WEIGHT CLASS. THE STARTING WEIGHT CLASSES WILL BE 110 1ST RND, 115 2ND RND, 120 SEMIFINAL RND, 125 FINAL RND. REMINDER: ALL COACHES, AT WEIGH INS, ARE REQUIRED TO SHOW PROOF OF THEIR WRESTLERS' ASSESSMENT IN THE TRACKWRESTLING WEIGHT MANAGEMENT PROGRAM. We reserve the right to adjust the draw sheet as a result of information which would update any final league standings. Draw results available on our website @ www.cifss.org.