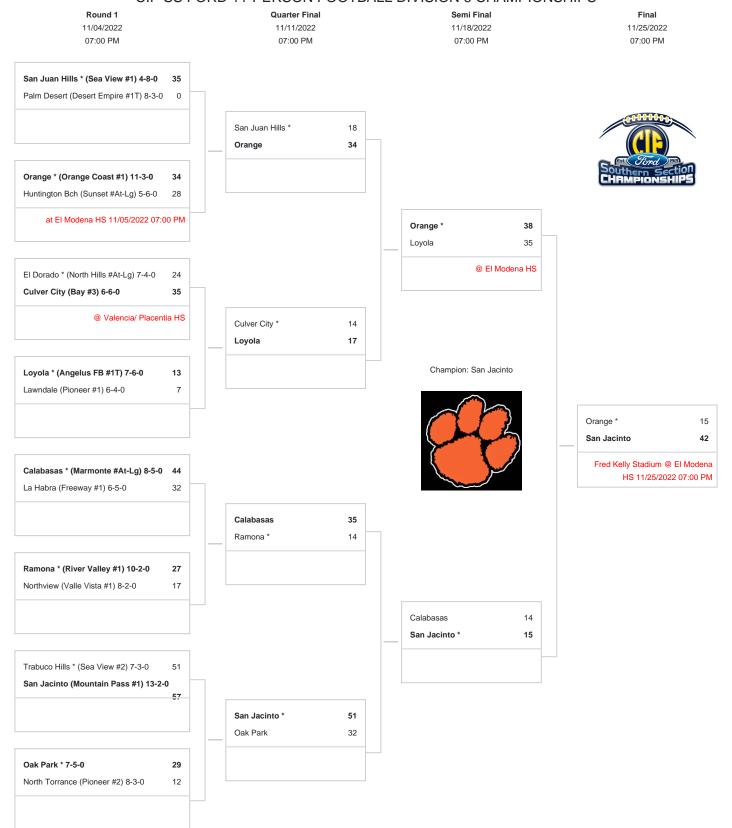

## CIF-SS FORD 11-PERSON FOOTBALL DIVISION 6 CHAMPIONSHIPS

<sup>\*</sup>Denotes host school. This draw sheet was made based upon information available to the CIF-SS as of 10/30/22. We reserve the right to adjust the draw sheet as a result of information which would update any final league standings. All games will start at 7:00 p.m., unless another time is mutually agreed upon and clearance is received from the CIF-SS Office. Coin flips will be announced on the CIF website according to the following schedule: Second round-Oct. 30 at 1:00 p.m., Semifinal round-Nov. 5 at 9:00 a.m., Final round-Nov. 12 at 9:00 a.m.