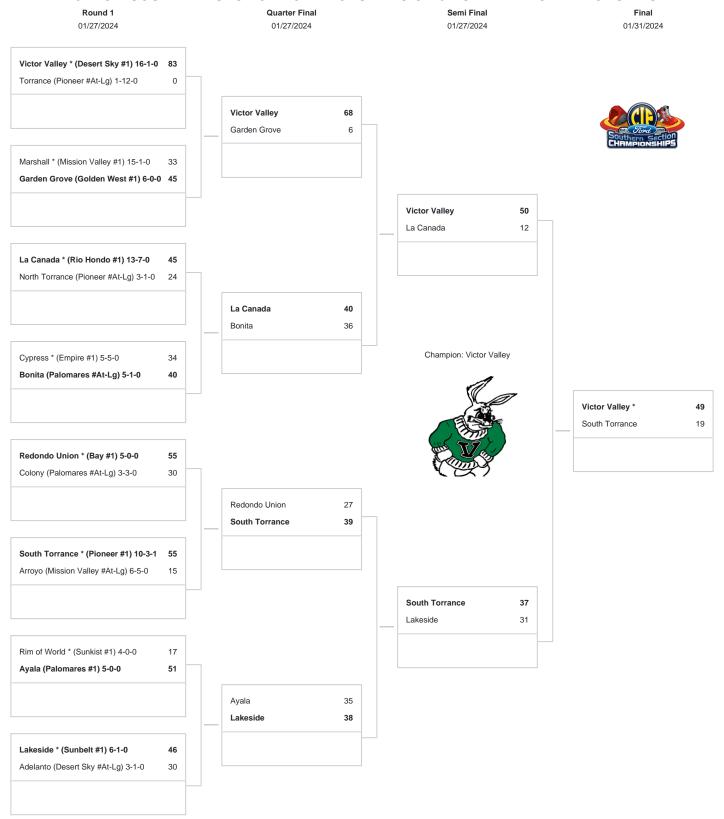

## 2024 CIF SOUTHERN SECTION FORD BOYS DIVISION 3 DUAL MEET CHAMPIONSHIPS

PER NFHS RULES, A RANDOM DRAW WAS HELD AT THE CIF OFFICE ON 1/24/24 TO DETERMINE THE STARTING WEIGHT CLASS. THE STARTING WEIGHT CLASS. THE STARTING WEIGHT CLASSES WILL BE 144 1ST RND, 150 2ND RND, 157 SEMIFINAL RND, 165 FINAL RND. REMINDER: ALL COACHES, AT WEIGH INS, ARE REQUIRED TO SHOW PROOF OF THEIR WRESTLERS' ASSESSMENT IN THE TRACKWRESTLING WEIGHT MANAGEMENT PROGRAM. We reserve the right to adjust the draw sheet as a result of information which would update any final league standings. Draw results available on our website @ www.cifss.org.