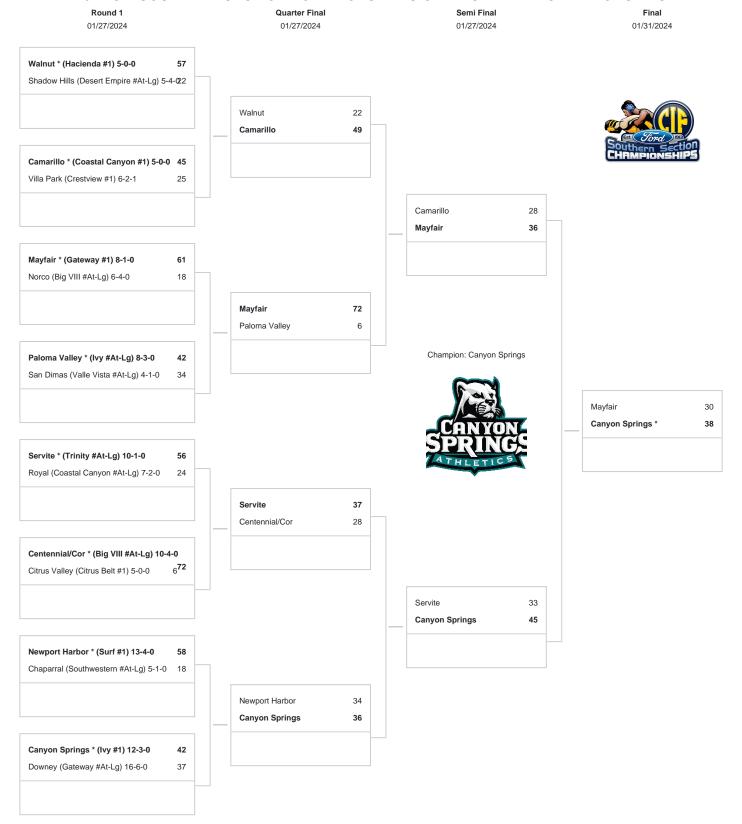

## 2024 CIF SOUTHERN SECTION FORD BOYS DIVISION 1 DUAL MEET CHAMPIONSHIPS

PER NFHS RULES, A RANDOM DRAW WAS HELD AT THE CIF OFFICE ON 1/24/24 TO DETERMINE THE STARTING WEIGHT CLASS. THE STARTING WEIGHT CLASS. THE STARTING WEIGHT CLASSES WILL BE 144 1ST RND, 150 2ND RND, 157 SEMIFINAL RND, 165 FINAL RND. REMINDER: ALL COACHES, AT WEIGH INS, ARE REQUIRED TO SHOW PROOF OF THEIR WRESTLERS' ASSESSMENT IN THE TRACKWRESTLING WEIGHT MANAGEMENT PROGRAM. We reserve the right to adjust the draw sheet as a result of information which would update any final league standings. NOTE: Teams receiving a BYE in the first round shall be the host team in the next round. PLEASE REPORT SCORES TO: CIF-SS OFFICE - www.cifsshome.org, www.scorebooklive.com or www.maxpreps.com and YOUR LOCAL NEWSPAPER. Draw results available on our website @ www.cifss.org.