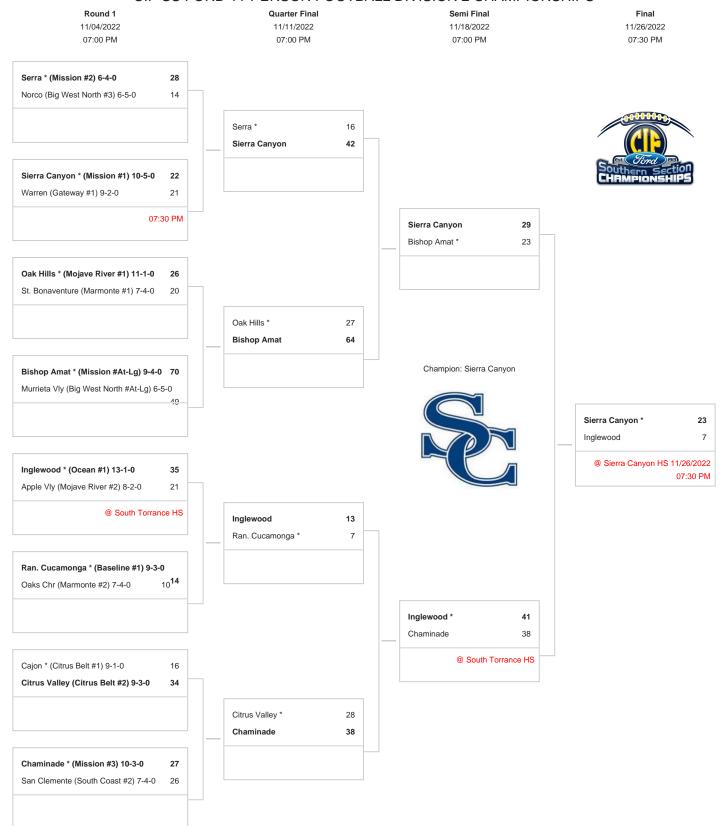

## CIF-SS FORD 11-PERSON FOOTBALL DIVISION 2 CHAMPIONSHIPS

<sup>\*</sup>Denotes host school. This draw sheet was made based upon information available to the CIF-SS as of 10/30/22. We reserve the right to adjust the draw sheet as a result of information which would update any final league standings. All games will start at 7:00 p.m., unless another time is mutually agreed upon and clearance is received from the CIF-SS Office. Coin flips will be announced on the CIF website according to the following schedule: Second round-Oct. 30 at 1:00 p.m., Semifinal round-Nov. 5 at 9:00 a.m., Final round-Nov. 12 at 9:00 a.m.